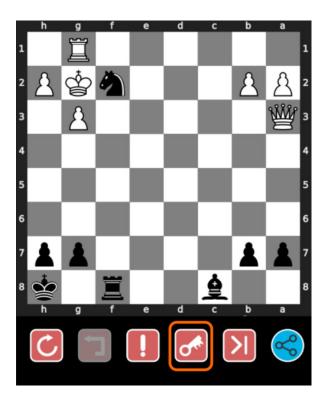

#### Solution 1

**Initial board position** This is the initial board position of easy chess puzzle 0080.

Figure 3: Initial board position of easy chess puzzle 0080

#### How to view the solution to easy chess puzzle 0080

To view the solution to this puzzle, follow the steps given below

- 1. Go to the puzzle page
- 2. Click the solution button (Key as shown below) to view the solution

Figure 7: Click the solution button to view solutions @ https://gbud.in/g5qfn91