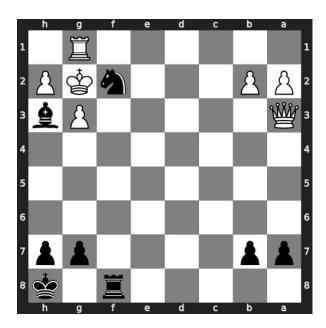

#### Move 1 Move by black

Figure 4: Bh3# - Your bishop moves to h3 and checkmate. Opponent's king has no free squares to move as it is blocked by friendly pieces. It can not capture the knight and bishop because they are supported. If you give a chance, your opponent will have a back-rank mate by moving their queen to f8. This is how you can avoid checkmate in one move.

#### Explanation for the moves

- 1. Bh3# Your bishop moves to h3 and checkmate. Opponent's king has no free squares to move as it is blocked by friendly pieces. It can not capture the knight and bishop because they are supported. If you give a chance, your opponent will have a back-rank mate by moving their queen to f8. This is how you can avoid checkmate in one move.
- 2. For right move You have made the right move. Keep solving the puzzles
- 3. For wrong move You could have moved your bishop to h3 to avoid the checkmate. Try again