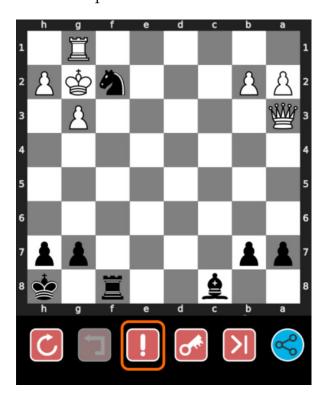

#### Move 1 Move by black

Figure 4: Bh3# - Your bishop moves to h3 and checkmate. Opponent's king has no free squares to move as it is blocked by friendly pieces. It can not capture the knight and bishop because they are supported. If you give a chance, your opponent will have a back-rank mate by moving their queen to f8. This is how you can avoid checkmate in one move.

#### Explanation for the moves

- 1. Bh3# Your bishop moves to h3 and checkmate. Opponent's king has no free squares to move as it is blocked by friendly pieces. It can not capture the knight and bishop because they are supported. If you give a chance, your opponent will have a back-rank mate by moving their queen to f8. This is how you can avoid checkmate in one move.
- 2. For right move You have made the right move. Keep solving the puzzles
- 3. For wrong move You could have moved your bishop to h3 to avoid the checkmate. Try again

## How to get help for moves in the easy chess puzzle 0080

To get help or the possible next moves in the puzzle, , follow the steps given below

- 1. Go to the puzzle page
- 2. Click the help button (exclamation mark as shown below) to get help or suggestion on next possible move

Figure 8: Click the help button to get help on next move @ https://gbud. in/g5qfn91

Figure 9: Solve more easy puzzles @ https://gbud.in/chsezpz

Figure 10: Solve other puzzles @ https://gbud.in/chsgppz