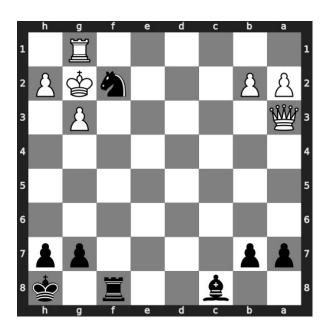

#### Easy chess puzzle 0080

Figure 1: Solve this easy chess puzzle 0080. Avoid checkmate in 1 move @ https://gbud.in/g5qfn91

Figure 2: Solve this chess puzzle online with solution @ https://gbud.in/g5qfn91