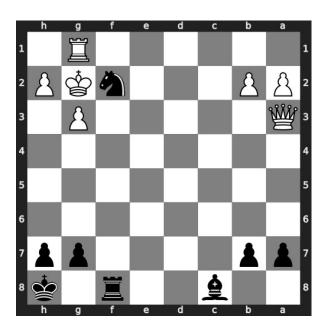

#### Easy chess puzzle 0080

Figure 1: Solve this easy chess puzzle 0080. Avoid checkmate in 1 move @ https://gbud.in/g5qfn91

Figure 2: Solve this chess puzzle online with solution @ https://gbud.in/g5qfn91

#### Solution 1

**Initial board position** This is the initial board position of easy chess puzzle 0080.

Figure 3: Initial board position of easy chess puzzle 0080