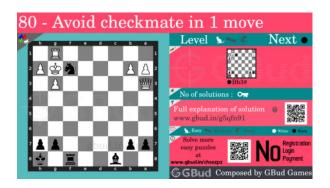

# Easy Chess puzzle # 0080 - Avoid checkmate in 1 move

Solve this easy chess puzzle and improve your chess games through improvement of your chess strategies and chess tactics.

Puzzle No: 0080

Difficulty level: Easy

Description: Avoid checkmate in 1 move

Next Move : Black

Player level: Beginner

Short URL for puzzle: https://gbud.in/g5qfn91

#### Easy chess puzzle 0080

Figure 1: Solve this easy chess puzzle 0080. Avoid checkmate in 1 move @ https://gbud.in/g5qfn91

Figure 2: Solve this chess puzzle online with solution @ https://gbud.in/g5qfn91